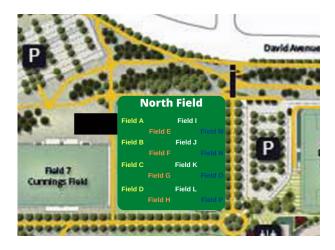

# U7 Boys Fall 2024 Game Schedule - Town Centre North Field

Game Days will start Saturday, September 28th. For the first Game Day, teams will play an intersquad game (game with your own team) on one of the mini-fields as noted below. For example, on September 28: Australia play on Field C, Wales play on Field D, Chile play on Field E, Uruguay on Field F, Colombia on Field G, Sweden on Field H, etc.